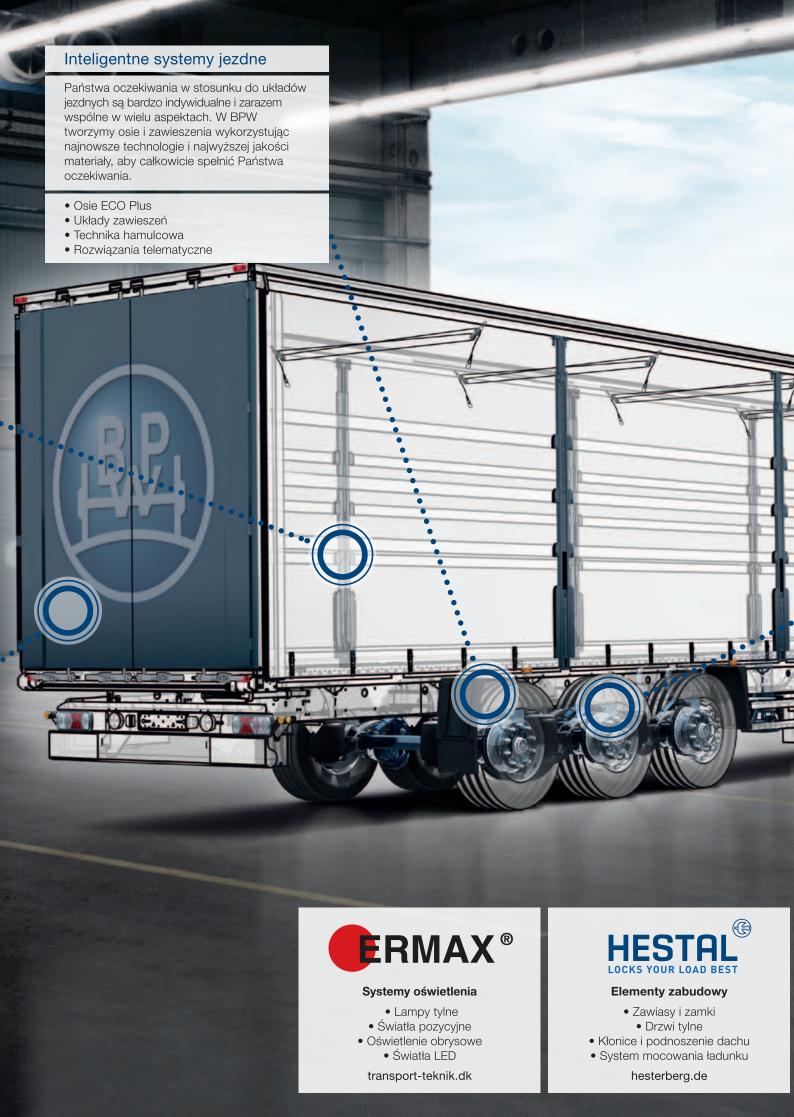

### Intelignetne komponenty naczepowe

Dokładnie to czego potrzebujesz: komponenty BPW. Od wytrzymałych nóg podporowych i kutych felg aluminiowych ECO Wheel po innowacyjne, kompozytowe zbiorniki powietrza ECO Air.

- System mocowania bagażu Gurtlift, drzwi tylne, kłonice, zawiasy, okucia
- Sprzęgi, siodła, belki mocujące, obrotnice
- Błotniki, zbiorniki powietrza
- Systemy oświetlenia
- Felgi aluminiowe ECO Wheel

Nasze szerokie wsparcie techniczne, zawieszenia z osiami ECO Plus, układy telematyczne, a także inne inteligentne produkty Grupy BPW czynią BPW właściwym partnerem systemowym.