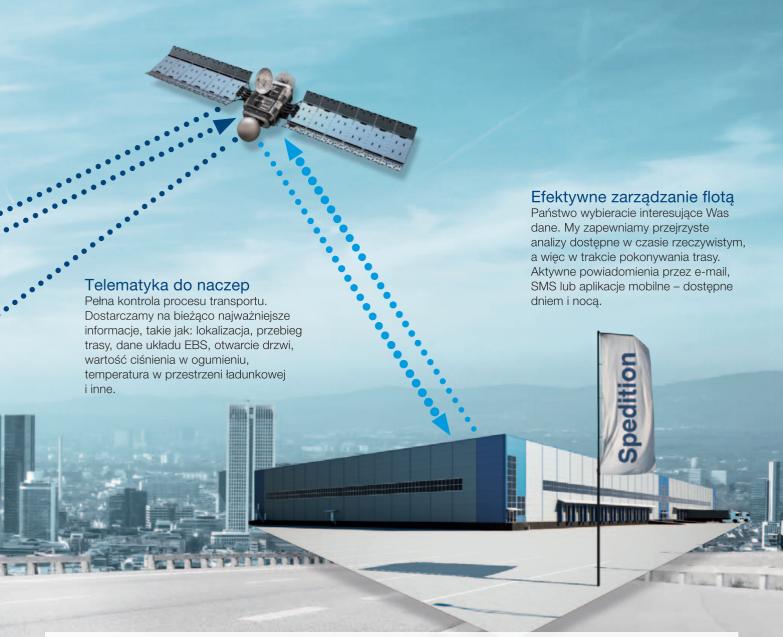

Doskonale zorganizowana sieć dystrybutorów części zamiennych BPW, katalog internetowy "MY BPW" oraz usługi telematyczne TControl sprawiają, że BPW to międzynarodowy partner mobilności firm transportowych.

### W efekcie otrzymujesz:

- Bezpieczną inwestycję: 5+3 lata Gwarancji ECO Plus bez limitu przebiegu
- Pomoc serwisowa 24h na dobe
- Fachową obsługę na całym Świecie: 3200 Partnerów Serwisowych
- Niskie koszty eksploatacji i pewność działania: doskonała dostępność oryginalnych części zamiennych BPW
- Bezpieczeństwo i efektywność ładunku i procesu transportowego: TControl