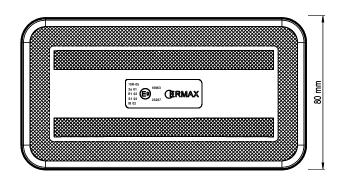

#### Description:

PC Lens:

Housing: PC and ABS Measure: 150 x 80 x 22 mm Bolt distance: 100 mm / M5 Working temperature:  $-40^{\circ}\text{C} - +65\text{C}^{\circ}$ 

IP-Rating: IP69K

| Туре | Right<br>→<br>Left<br>← | Position<br>Stop<br>Direction indicator<br>Rectangular<br>reflector | Connection                   | Cable lenght           | Article no. |
|------|-------------------------|---------------------------------------------------------------------|------------------------------|------------------------|-------------|
| LED  | <i>→ ←</i>              | ✓                                                                   | Open end                     | 300 mm cable, 4 core   | 098 212 170 |
| LED  | <i>→ ←</i>              | ✓                                                                   | Open end                     | 2.500 mm cable, 4 core | 098 212 171 |
| LED  | <i>→ ←</i>              | ✓                                                                   | 7 poled AMP socket           | 300 mm cable           | 098 212 172 |
| LED  | <i>→ ←</i>              | ✓                                                                   | 4 poled Deutsch socket (DT4) | 300 mm cable           | 098 212 173 |