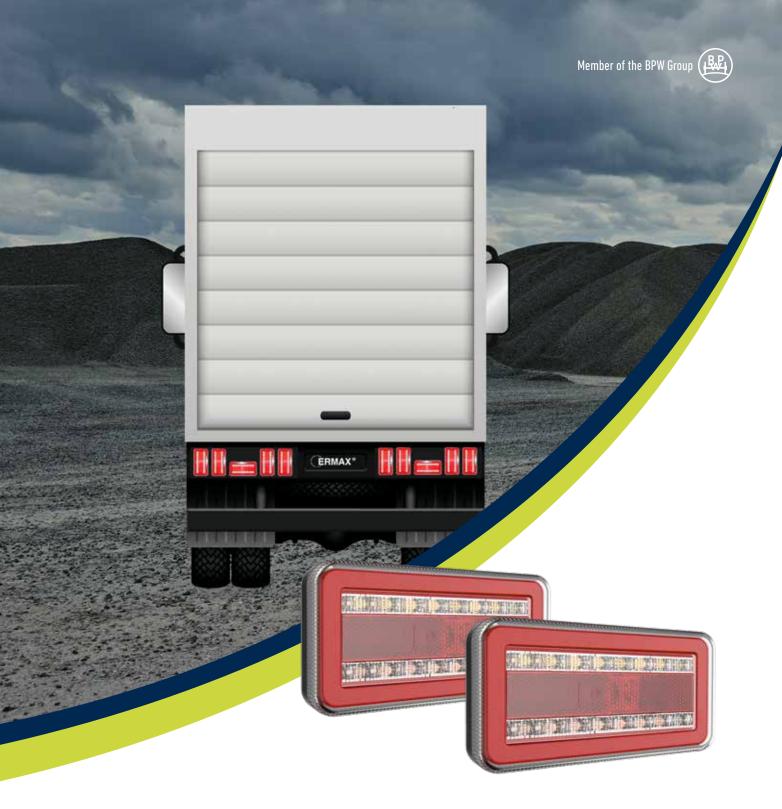

## The perfect solution with limited installation space

The new ERMAX TM13 4 functions tail light in full-LED offers highlights as small, slim line and modern design for almost any application — for trailer as well as truck.

The TM13 LED tail light is due to its compact size and its slim design all-round useable and especially suitable for narrow build-in measures.

Recognizable design with Eternal Light®, newest light and LED technology and high quality are united in the ERMAX TM13 tail light — and makes the new TM13 tail light to another ERMAX innovation within lighting for heavy vehicles.