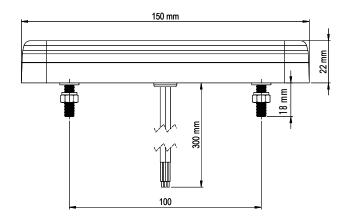

### TM13 Tail lights 12/24V - LED

NOTE: If only vertical mounting, a separate legal reflector must be mounted

#### Description:

PC Lens:

Housing: PC and ABS Measure: 150 x 80 x 22 mm Bolt distance: 100 mm / M5 Working temperature:  $-40^{\circ}\text{C} - +65\text{C}^{\circ}$ 

IP-Rating: IP69K

| Туре | Right<br>→<br>Left<br>← | Position<br>Stop<br>Direction indicator<br>Rectangular<br>reflector | Connection                   | Cable lenght           | Article no. |
|------|-------------------------|---------------------------------------------------------------------|------------------------------|------------------------|-------------|
| LED  | <i>→ ←</i>              | ✓                                                                   | Open end                     | 300 mm cable, 4 core   | 098 212 170 |
| LED  | <i>→ ←</i>              | ✓                                                                   | Open end                     | 2.500 mm cable, 4 core | 098 212 171 |
| LED  | <i>→ ←</i>              | ✓                                                                   | 7 poled AMP socket           | 300 mm cable           | 098 212 172 |
| LED  | <i>→ ←</i>              | ✓                                                                   | 4 poled Deutsch socket (DT4) | 300 mm cable           | 098 212 173 |