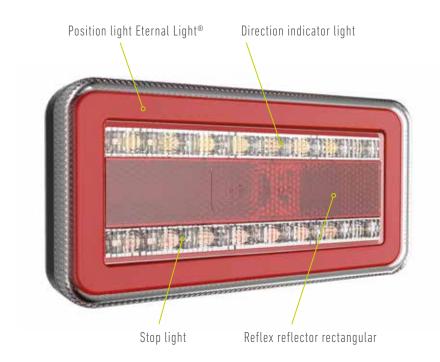

#### Highlights

- > Applicable for trailer and truck
- > Slim line-design the perfect solution for limited build-in dimensions
- > Suitable for high-mounting
- ERMAX patented postion light Eternal Light®
- ➤ Compatible with the intelligent ERMAX LED failure control and the SIMAC®-control unit according to ECE 48 regulation
- Certified according to all relevant standards and regulations in Europe

#### Description:

PC Lens:

Housing: PC and ABS Measure: 150 x 80 x 22 mm Bolt distance: 100 mm / M5 Working temperature:  $-40^{\circ}\text{C} - +65\text{C}^{\circ}$ 

IP-Rating: IP69K

| Туре | Right<br>→<br>Left<br>← | Position<br>Stop<br>Direction indicator<br>Rectangular<br>reflector | Connection                   | Cable lenght           | Article no. |
|------|-------------------------|---------------------------------------------------------------------|------------------------------|------------------------|-------------|
| LED  | <i>→ ←</i>              | ✓                                                                   | Open end                     | 300 mm cable, 4 core   | 098 212 170 |
| LED  | <i>→ ←</i>              | ✓                                                                   | Open end                     | 2.500 mm cable, 4 core | 098 212 171 |
| LED  | <i>→ ←</i>              | ✓                                                                   | 7 poled AMP socket           | 300 mm cable           | 098 212 172 |
| LED  | <i>→ ←</i>              | ✓                                                                   | 4 poled Deutsch socket (DT4) | 300 mm cable           | 098 212 173 |