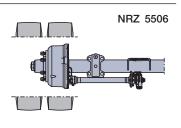

## NEW: Mechanical Suspension ECO CARGO VB for 5.5t axle loads - available from March 1, 2016

For axle loads 5.5t with disc or drum brake BPW offers previously air suspensions in full range. Those running gears are used successfully in the long-distance transport, i.e. high volume transporters.

With the new mechanical suspension, ECO Cargo VB for 5.5t axle loads offers BPW now a reliable and robust solution for many more applications in construction, landscaping and municipal services.

The new ECO CARGO VB can be supplied in single parts or in preassembled units for specific customer's requirements.

The benefits of ECO CARGO VB are:

- > flexibly usable with top- or bottom-mounted suspension
- > short installation time with pre-assembled parabolic springs / brake cylinder
- > low-maintenance equalizer bearing thanks to the steel rubber bushing
- > comprehensive corrosion protection (KTL<sub>zn</sub>)
- > available with disc or drum brake
- > on request with uncoated hanger brackets
- > from single source with BPW quality