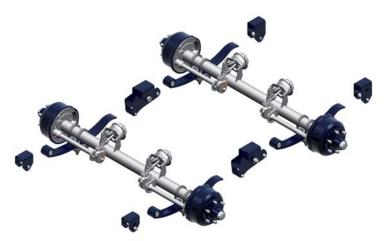

## NEW: Mechanical Suspension ECO CARGO VB for 5.5t axle loads - available from March 1, 2016

For axle loads 5.5t with disc or drum brake BPW offers previously air suspensions in full range. Those running gears are used successfully in the long-distance transport, i.e. high volume transporters.

With the new mechanical suspension, ECO Cargo VB for 5.5t axle loads offers BPW now a reliable and robust solution for many more applications in construction, landscaping and municipal services.

The new ECO CARGO VB can be supplied in single parts or in preassembled units for specific customer's requirements.

The benefits of ECO CARGO VB are:

- > flexibly usable with top- or bottom-mounted suspension
- > short installation time with pre-assembled parabolic springs / brake cylinder
- > low-maintenance equalizer bearing thanks to the steel rubber bushing
- > comprehensive corrosion protection (KTL<sub>zn</sub>)
- > available with disc or drum brake
- > on request with uncoated hanger brackets
- > from single source with BPW quality