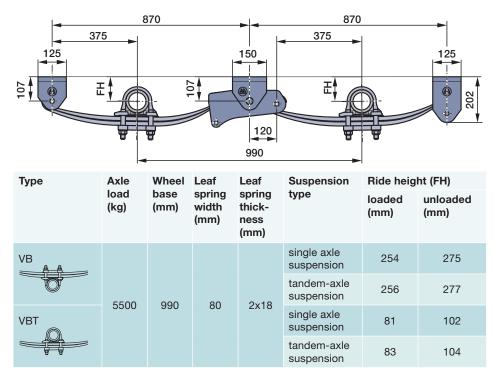

With the new mechanical suspension, ECO Cargo VB for 5.5t axle loads offers BPW now a reliable and robust solution for many more applications in construction, landscaping and municipal services.

The new ECO CARGO VB can be supplied in single parts or in preassembled units for specific customer's requirements.

The benefits of ECO CARGO VB are:

- > flexibly usable with top- or bottom-mounted suspension
- > short installation time with pre-assembled parabolic springs / brake cylinder
- > low-maintenance equalizer bearing thanks to the steel rubber bushing
- > comprehensive corrosion protection (KTL<sub>zn</sub>)
- > available with disc or drum brake
- > on request with uncoated hanger brackets
- > from single source with BPW quality