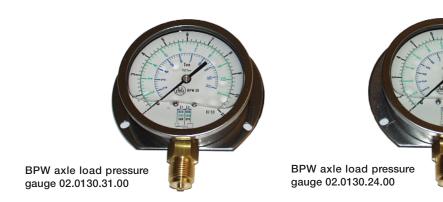

The BPW axle load pressure gauge displays the axle load on a scale based on the pressure in the air bags. The pressure gauge is partially filled with silicone oil in order to damp the display needle. The vehicle load can be read off the appropriate scale. The scale used is dependent on the lengths of the springs in front of and behind the axle.

The BPW axle load pressure gauge gives the customer a clear and sufficiently accurate indication of the load condition. In addition, the straightforward display saves time during loading and unloading. There is no need for vehicles to be weighed separately.

The BPW axle load pressure gauge is available in the following versions:

| Bag size | Axle load pressure gauge | Complete set   |
|----------|--------------------------|----------------|
| Ø 300 mm | 02.0130.31.00            | 05.880.39.01.0 |
| Ø 360 mm | 02.0130.24.00            | 05.880.34.98.0 |