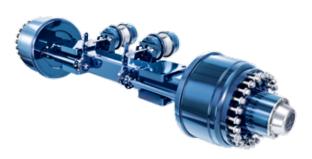

Cranked axles for transportation of cars and boats

Heavy duty axles for the heaviest transport goods

Steering axles for special and oversized vehicles with multiple axles

Axle stub for double-deckers and box trailer vehicles

(Tandem-) swing axles for low loader trailers with high axle loads

#### OUR SOLUTIONS FOR YOU:

- > Axle loads 6-60 t
- ➤ BPW air suspension from 6-14 t
- ➤ BPW leaf suspension from 8-20 t
- > BPW drum and disc brakes
- ightharpoonup KTL<sub>Zn</sub>-coating