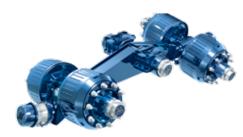

Cranked axles for transportation of cars and boats

Heavy duty axles for the heaviest transport goods

Steering axles for special and oversized vehicles with multiple axles

Axle stub for double-deckers and box trailer vehicles

(Tandem-) swing axles for low loader trailers with high axle loads

#### OUR SOLUTIONS FOR YOU:

- > Axle loads 6-60 t
- ➤ BPW air suspension from 6-14 t
- ➤ BPW leaf suspension from 8-20 t
- > BPW drum and disc brakes
- ightharpoonup KTL<sub>Zn</sub>-coating