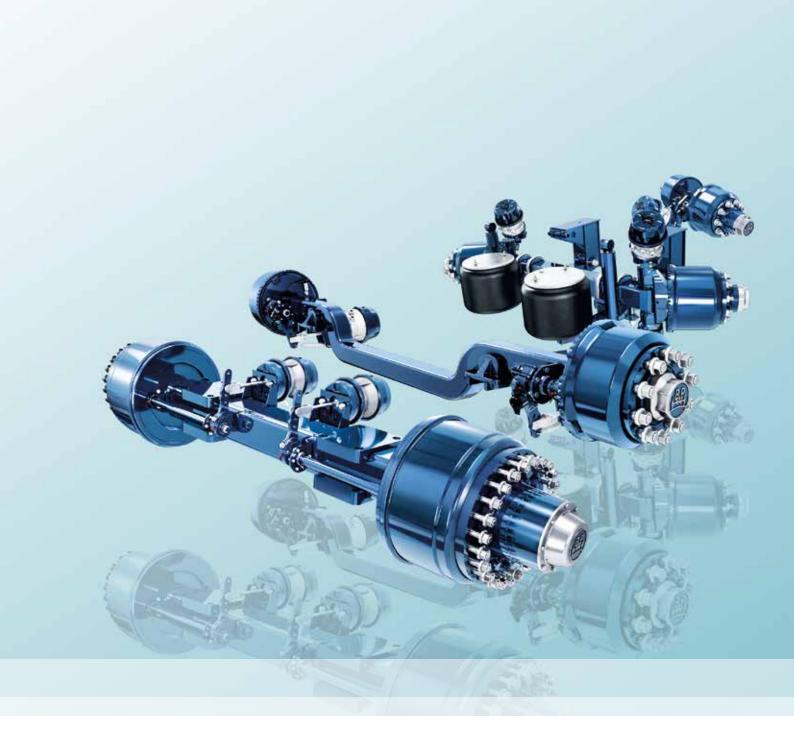

Cranked axles for transportation of cars and boats

Heavy duty axles for the heaviest transport goods

Steering axles for special and oversized vehicles with multiple axles

Axle stub for double-deckers and box trailer vehicles

(Tandem-) swing axles for low loader trailers with high axle loads

#### OUR SOLUTIONS FOR YOU:

- > Axle loads 6-60 t
- ➤ BPW air suspension from 6-14 t
- ➤ BPW leaf suspension from 8-20 t
- > BPW drum and disc brakes
- ightharpoonup KTL<sub>Zn</sub>-coating