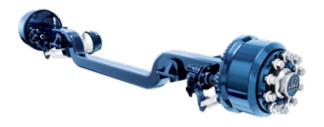

Cranked axles for transportation of cars and boats

Heavy duty axles for the heaviest transport goods

Steering axles for special and oversized vehicles with multiple axles

Axle stub for double-deckers and box trailer vehicles

(Tandem-) swing axles for low loader trailers with high axle loads

#### OUR SOLUTIONS FOR YOU:

- > Axle loads 6-60 t
- ➤ BPW air suspension from 6-14 t
- ➤ BPW leaf suspension from 8-20 t
- > BPW drum and disc brakes
- ightharpoonup KTL<sub>Zn</sub>-coating